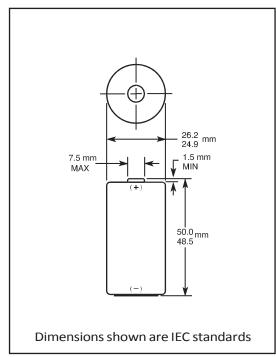

## **MN1400**

Size: C (LR14)

Alkaline-Manganese Dioxide Battery









## **DURACELL®**BATTERIES

Berkshire Corporate Park Bethel, CT. 06801 U.S.A.

Telephone: Toll-free 1-800-544-5454

www duracell com

Delivered capacity is dependent on the applied load, operating temperature and cut-off voltage. Please refer to the charts and discharge data shown for examples of the energy/service life that the battery will provide for various load conditions.



## **MN1400**

Size: C(LR14)

Alkaline-Manganese Dioxide Battery









Berkshire Corporate Park Bethel, CT. 06801 U.S.A.

Telephone: Toll-free 1-800-544-5454

www duracell com

Delivered capacity is dependent on the applied load, operating temperature and cut-off voltage. Please refer to the charts and discharge data shown for examples of the energy/service life that the battery will provide for various l