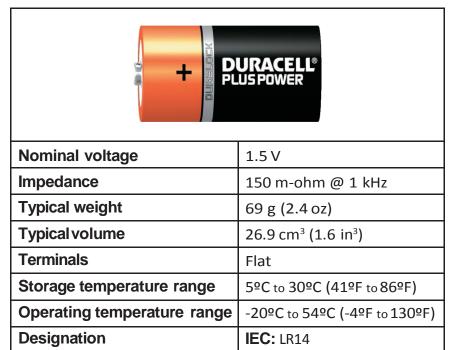

## **MN1400**

Size: C (LR14)

Alkaline-Manganese Dioxide Battery









## **DURACELL®**BATTERIES

Berkshire Corporate Park Bethel, CT. 06801 U.S.A.

Telephone: Toll-free 1-800-544-5454

www duracell com

Delivered capacity is dependent on the applied load, operating temperature and cut-off voltage. Please refer to the charts and discharge data shown for examples of the energy/service life that the battery will provide for various load conditions.



## **MN1400**

Size: C(LR14)

Alkaline-Manganese Dioxide Battery









Berkshire Corporate Park Bethel, CT. 06801 U.S.A.

Telephone: Toll-free 1-800-544-5454

www duracell com

Delivered capacity is dependent on the applied load, operating temperature and cut-off voltage. Please refer to the charts and discharge data shown for examples of the energy/service life that the battery will provide for various